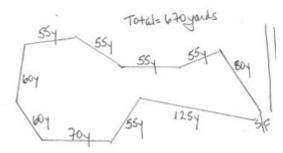

#### For complete schedule see Premium List at www.dogzibit.com Tentative Schedule (may change after close of entries) Thursday, October 12, 2023 11 a.m. grounds setup until complete Friday, October 13, 2023 8-3 Heart Testing Home Arts Bldg 8 a.m. - Rally and Obedience Trial Ring 2 9:30 a.m. - Conformation (lunch at judge's discretion) Ring 1 4 p.m. - ASFA Lure Course Midway Field At completion of ASFA: Pot Luck Home Arts Bldg Saturday, October 14, 2023 8 a.m. - Sweeps & Conformation (lunch judge's discretion) Ring 1 3:30 p.m. - After conformation take down ring 6 p.m. - Judges' dinner, All Around Hound award, auction Home Arts Building Sunday, October 15, 2023 7-10 a.m. - AKC Lure Coursing. Grounds clean up follows Midway Field